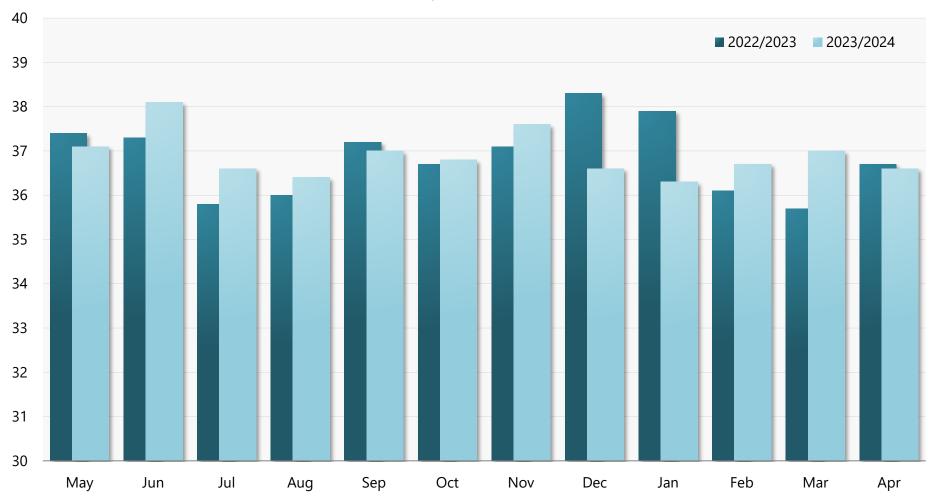

## Average Weekly Hours of Production Workers in Manufacturing, Not Seasonally Adjusted

Nonfarm Employment from Establishment Survey Preliminary April 2024: 36.6 hours

Source: Economic & Labor Market Information Bureau, NHES 14-May-24 Next Scheduled Update: June 2024

## Average Weekly Hours of Production Workers in Manufacturing, Not Seasonally Adjusted

Nonfarm Employment from Establishment Survey
Preliminary April 2024: 36.6 hours

| Month     | 2022/2023 | 2023/2024 |
|-----------|-----------|-----------|
| May       | 37.4      | 37.1      |
| June      | 37.3      | 38.1      |
| July      | 35.8      | 36.6      |
| August    | 36.0      | 36.4      |
| September | 37.2      | 37.0      |
| October   | 36.7      | 36.8      |
| November  | 37.1      | 37.6      |
| December  | 38.3      | 36.6      |
| January   | 37.9      | 36.3      |
| February  | 36.1      | 36.7      |
| March     | 35.7      | 37.0      |
| April     | 36.7      | 36.6      |

Source: Economic & Labor Market Information Bureau, NHES 14-May-24 Next Scheduled Update: June 2024