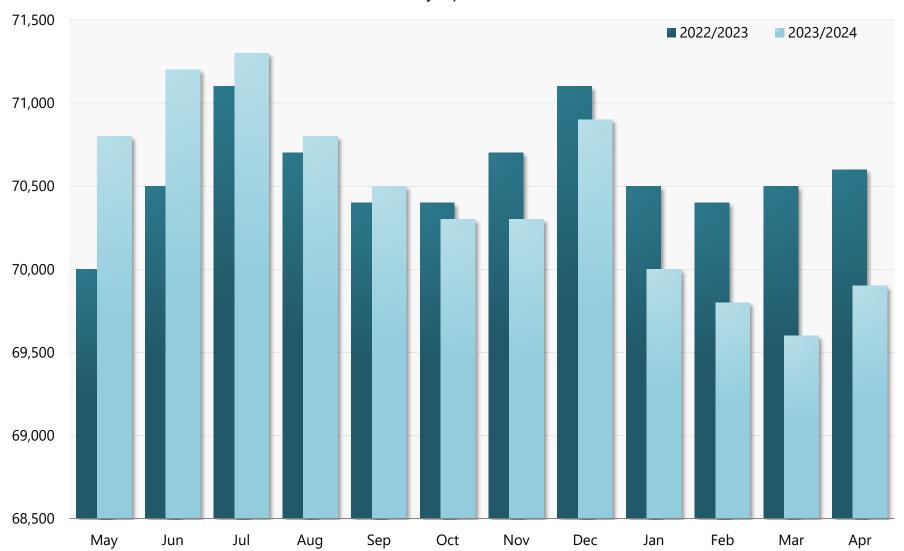

## Manufacturing Employment, Not Seasonally Adjusted

Nonfarm Employment from Establishment Survey Preliminary April 2024: 69,900

Source: Economic & Labor Market Information Bureau, NHES 14-May-24 Next Scheduled Update June 2024

## Manufacturing Employment, Not Seasonally Adjusted

Nonfarm Employment from Establishment Survey Preliminary April 2024: 69,900

| Month     | 2022/2023 | 2023/2024 |
|-----------|-----------|-----------|
| May       | 70,000    | 70,800    |
| June      | 70,500    | 71,200    |
| July      | 71,100    | 71,300    |
| August    | 70,700    | 70,800    |
| September | 70,400    | 70,500    |
| October   | 70,400    | 70,300    |
| November  | 70,700    | 70,300    |
| December  | 71,100    | 70,900    |
| January   | 70,500    | 70,000    |
| February  | 70,400    | 69,800    |
| March     | 70,500    | 69,600    |
| April     | 70,600    | 69,900    |

Source: Economic & Labor Market Information Bureau, NHES 14-May-24 Next Scheduled Update: June 2024